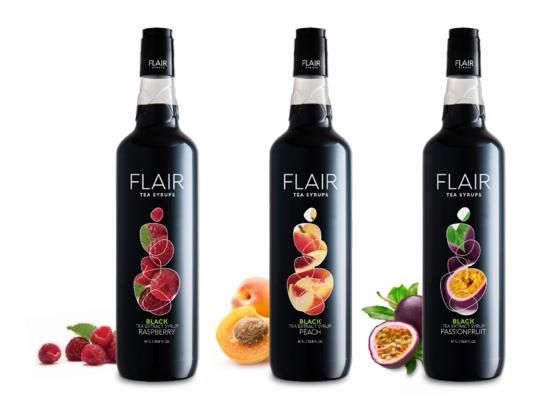

CLASSIC PEACH BLACK TEA CLASSIC LEMON BLACK TEA CLASSIC RASPBERRY BLACK TEA CLASSIC PASSIONFRUIT BLACK TEA CLASSIC MIXED FRUITS BLACK TEA

light TEA EXTRACS

STEVIA PEACH BLACK TEA STEVIA LEMON BLACK TEA STEVIA MIXED FRUITS BLACK TEA

FLAIR TEA SYRUPS CONTAIN tea extracts, fruit juices, natural flavours and no artificial colourings.

FLAIR TEA LIGHT SYRUPS ARE unique because they are super-concentrated with dilution rate 1/25 v/v (16ml to prepare a 400ml tea glass).

FLAIR TEA LIGHT SYRUPS GIVE low glycemic index and low-calorie beverages as they are sweetened with stevia and fructose.

FLAIR TEA SYRUPS ARE FILLED in elegant 11t bottles that can be placed on the top of the bar and come with the appropriate pump dispenser (8ml).