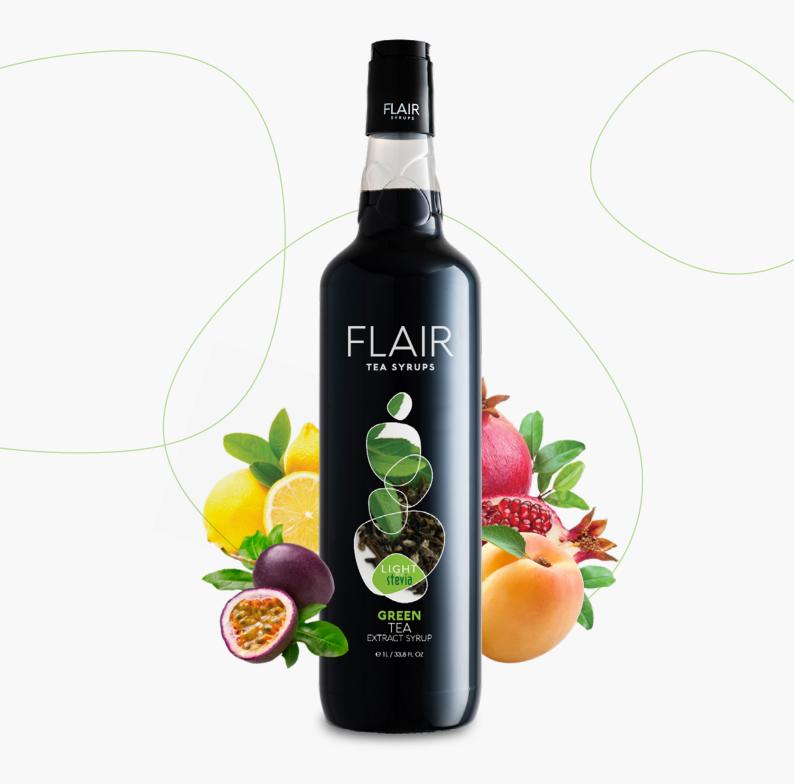

STEVIA GREEN TEA STEVIA LEMON-MINT GREEN TEA STEVIA POMEGRANATE GREEN TEA

FLAIR TEA SYRUPS CONTAIN tea extracts, fruit juices, natural flavours and no artificial colourings.

FLAIR TEA LIGHT SYRUPS ARE unique because they are super-concentrated with dilution rate 1/25 v/v (16ml to prepare a 400ml tea glass).

FLAIR TEA LIGHT SYRUPS GIVE low glycemic index and low-calorie beverages as they are sweetened with stevia and fructose.

FLAIR TEA SYRUPS ARE FILLED in elegant 11t bottles that can be placed on the top of the bar and come with the appropriate pump dispenser (8ml).