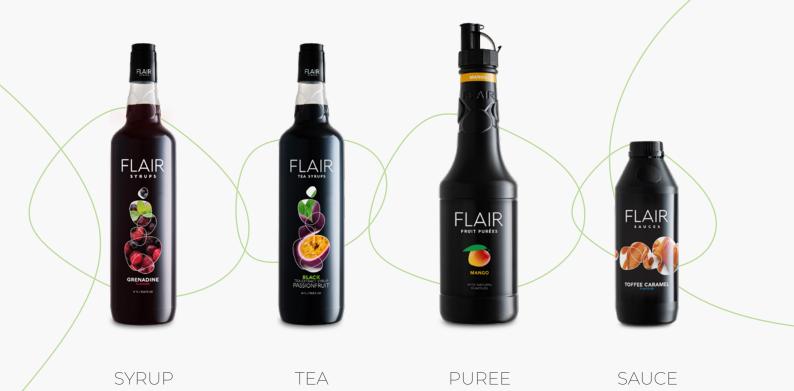

# No more boring beverages!

FLAIR SYRUPS PRESENT the innovating concentrated tea syrups in 11 exciting flavours.

FLAIR TEA SYRUPS ARE the innovating tea beverage solution for bars, cafes or even for home usage.

FLAIR TEA SYRUPS CONTAIN tea extracts, fruit juices, natural flavours and no artificial colourings.

FLAIR TEA LIGHT SYRUPS ARE unique because they are super-concentrated with dilution rate 1/25 v/v (16ml to prepare a 400ml tea glass).

FLAIR TEA LIGHT SYRUPS GIVE low glycemic index and low-calorie beverages as they are sweetened with stevia and fructose.

FLAIR TEA SYRUPS ARE FILLED in elegant 11t bottles that can be placed on the top of the bar and come with the appropriate pump dispenser (8ml).