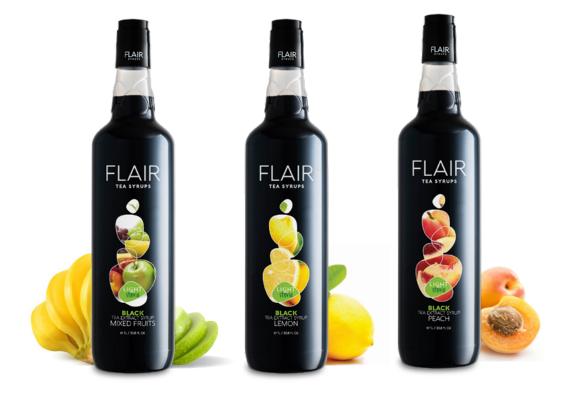

CLASSIC PEACH BLACK TEA CLASSIC LEMON BLACK TEA CLASSIC RASPBERRY BLACK TEA CLASSIC PASSIONFRUIT BLACK TEA CLASSIC MIXED FRUITS BLACK TEA

light TEA EXTRACS

STEVIA PEACH BLACK TEA STEVIA LEMON BLACK TEA STEVIA MIXED FRUITS BLACK TEA

# No more boring beverages!

FLAIR SYRUPS PRESENT the innovating concentrated tea syrups in 11 exciting flavours.

FLAIR TEA SYRUPS ARE the innovating tea beverage solution for bars, cafes or even for home usage.

FLAIR TEA SYRUPS CONTAIN tea extracts, fruit juices, natural flavours and no artificial colourings.

FLAIR TEA LIGHT SYRUPS ARE unique because they are super-concentrated with dilution rate 1/25 v/v (16ml to prepare a 400ml tea glass).

FLAIR TEA LIGHT SYRUPS GIVE low glycemic index and low-calorie beverages as they are sweetened with stevia and fructose.

FLAIR TEA SYRUPS ARE FILLED in elegant 11t bottles that can be placed on the top of the bar and come with the appropriate pump dispenser (8ml).