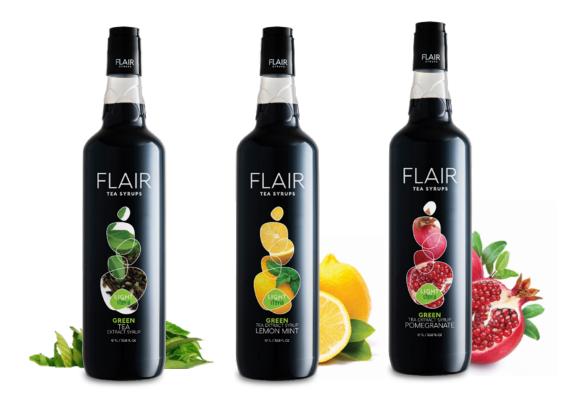

TEA SYRUPS ARE FILLED in elegant 11t bottles that can be placed on the top of the bar and come with the appropriate pump dispenser (8ml).

Unique Features

**ECONOMIC** One bottle of 1Lt of syrup yields 25Lt RTD i.e. more than 62 glasses of 400ml.

**CONVENIENT** Just pump two dosages in a large glass (400ml), add ice and water, stir slightly and your tea beverage is instantly ready. Decorate with a lemon slice or mint leaves.

VERSATILE Can be prepared either hot or cold or even sparkling!!!

HEALTHY Low Glycemic Index & Low calories (min. 50% less than usual sugar teas) beverages, with natural tea extracts, natural flavours and fruit juices and no artificial colours.

**GREAT TASTE** Real fresh brew tea taste combined with exciting fruit juices and flavours.





WWW.FLAIRSYRUPS.COM





FIND MORE RECIPES IN flairsyrups.com/recipes

# Taste unique flavours in delightful non alcoholic beverages.

## WEST TO EAST



The Amaretto liquer with its distinctive aroma meets the Flair Stevia mixed fruits black tea in a captivating cocktail that will take you by surprise!

### Ingredients

50 ML AMARETTO LIQUER 50 ML FLAIR STEVIA MIXED FRUITS BLACK TEA 15 ML FRESH LIME JUICE GINGER BEER

### Execution

To create this cocktail, add all the ingredients except the ginger beer in a cocktail shaker with ice. Shake well and serve in a long drink cocktail glass. Top-up with the ginger beer and add a lime slice for garnish.



We have the flais to create remarkable flavours



FLAIR SYRUPS

Paxman Ltd. 25 200, K. Achaia Patras, Greece +30 2610 647544 WE WELCOME YOU TO FOLLOW US



info@fl