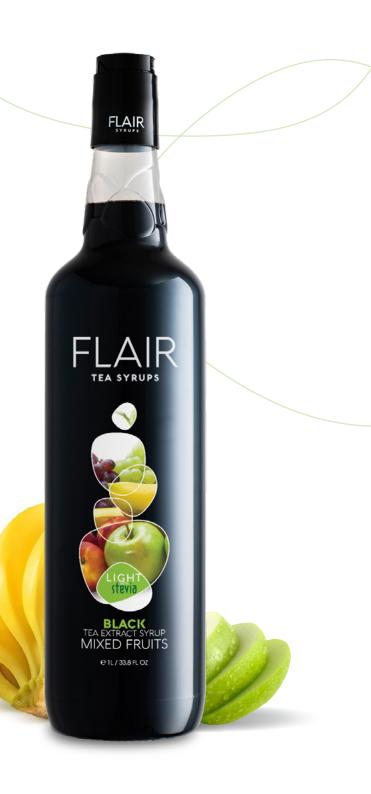

CLASSIC PEACH BLACK TEA CLASSIC LEMON BLACK TEA CLASSIC RASPBERRY BLACK TEA CLASSIC PASSIONFRUIT BLACK TEA CLASSIC MIXED FRUITS BLACK TEA

light TEA EXTRACS

STEVIA PEACH BLACK TEA STEVIA LEMON BLACK TEA STEVIA MIXED FRUITS BLACK TEA

FLAIR TEA SYRUPS CONTAIN tea extracts, fruit juices, natural flavours and no artificial colourings.

FLAIR TEA LIGHT SYRUPS ARE unique because they are super-concentrated with dilution rate 1/25 v/v (16ml to prepare a 400ml tea glass).

FLAIR TEA LIGHT SYRUPS GIVE low glycemic index and low-calorie beverages as they are sweetened with stevia and fructose.

FLAIR TEA SYRUPS ARE FILLED in elegant 11t bottles that can be placed on the top of the bar and come with the appropriate pump dispenser (8ml).