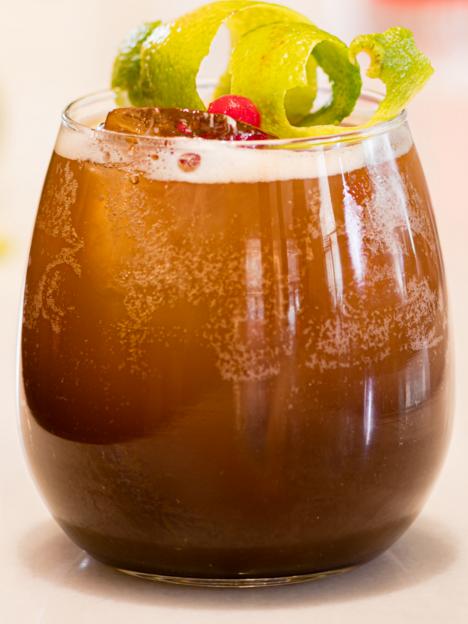

## WEST TO EAST

The Amaretto liquer with its distinctive aroma meets the Flair Stevia mixed fruits black tea in a captivating cocktail that will take you by surprise!

### Ingredients

50 ML AMARETTO LIQUER 50 ML FLAIR STEVIA MIXED FRUITS BLACK TEA 15 ML FRESH LIME JUICE GINGER BEER

### Execution

To create this cocktail, add all the ingredients except the ginger beer in a cocktail shaker with ice. Shake well and serve in a long drink cocktail glass. Top-up with the ginger beer and add a lime slice for garnish.