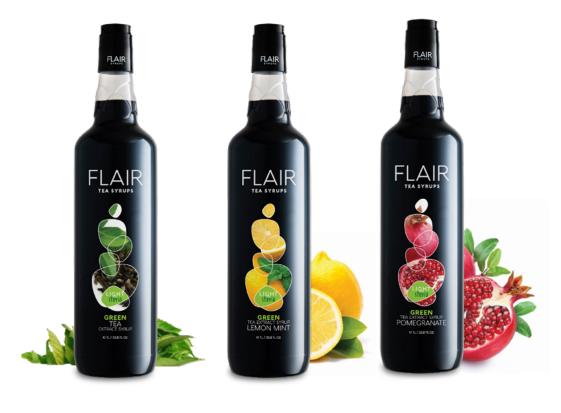

STEVIA GREEN TEA STEVIA LEMON-MINT GREEN TEA STEVIA POMEGRANATE GREEN TEA

FLAIR TEA SYRUPS CONTAIN tea extracts, fruit juices, natural flavours and no artificial colourings.

FLAIR TEA LIGHT SYRUPS ARE unique because they are super-concentrated with dilution rate 1/25 v/v (16ml to prepare a 400ml tea glass).

FLAIR TEA LIGHT SYRUPS GIVE low glycemic index and low-calorie beverages as they are sweetened with stevia and fructose.

FLAIR TEA SYRUPS ARE FILLED in elegant 11t bottles that can be placed on the top of the bar and come with the appropriate pump dispenser (8ml).