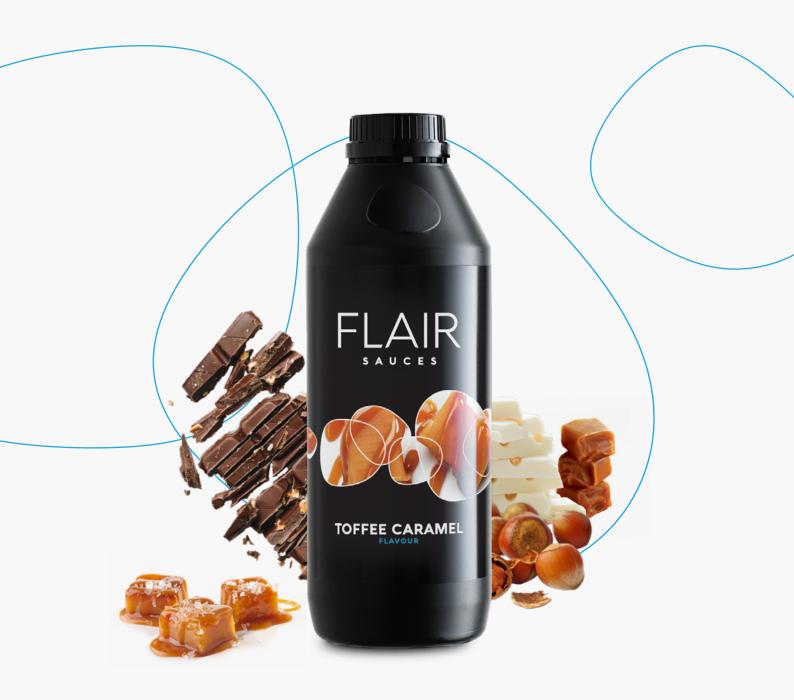

Flavored syrups for amazing drinks

We have the flair to create remarkable flavours

## Flavored syrups for amazing drinks

CARAMEL
TOFFE CARAMEL

WHITE CHOCOLATE

DARK CHOCOLATE

GIANDUJA STRAWBERRY CHERRY SOUR CHERRY

Rich texture and smooth taste. Our full body Flair sauces are delicious and have an authentic flanour. Beverages and desserts have never had a more extraordinary taste.