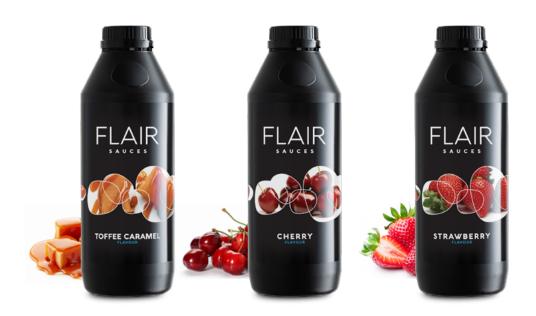

## Flavored syrups for amazing drinks

CARAMEL
TOFFE CARAMEL

WHITE CHOCOLATE

DARK CHOCOLATE

GIANDUJA STRAWBERRY CHERRY SOUR CHERRY

Rich texture and smooth taste. Our full body Flair sauces are delicious and have an authentic flanour. Beverages and desserts have never had a more extraordinary taste.