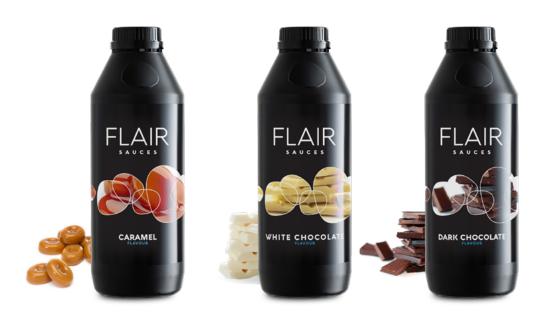

## Flavored syrups for amazing drinks

CARAMEL
TOFFE CARAMEL

WHITE CHOCOLATE

DARK CHOCOLATE

GIANDUJA STRAWBERRY CHERRY SOUR CHERRY

Rich texture and smooth taste. Our full body Flair sauces are delicious and have an authentic flanour. Beverages and desserts have never had a more extraordinary taste.