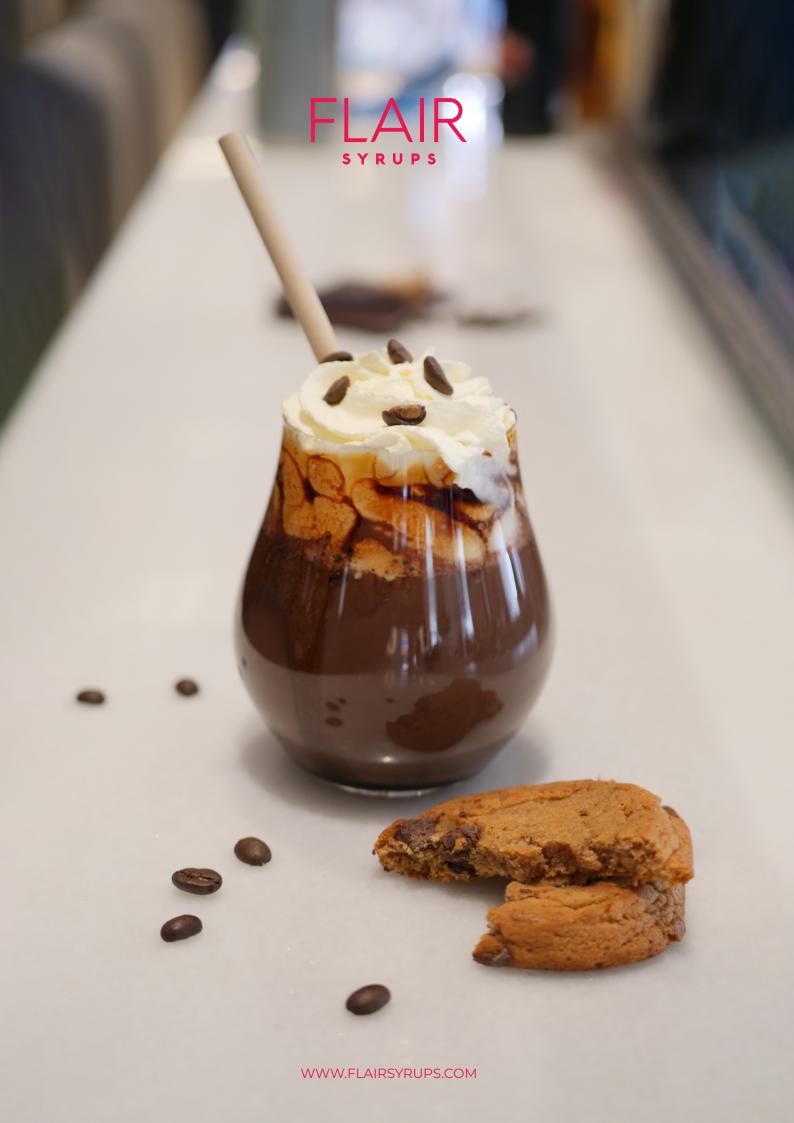

### CARAMEL TOFFEE MOCHACCINO

A cold beverage drink with the intense taste of espresso coffee and a twist of caramel sauce. Ideal for everyday pleasure!

#### Ingredients

25 ML ESPRESSO 25 ML FLAIR CARAMEL SAUCE

#### Execution

Prepare a cold chocolate beverage with a shot (25 ml) of espresso and FLAIR caramel sauce to create a tasteful Caramel Toffee Mochaccino

FLAIR SYRUPS

Paxman Ltd. 25 200, K. Achaia Patras, Greece